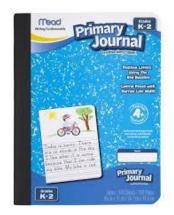

## Kindergarten Home Supply List 2023-2024

The dry erase boards could be found in the Dollar Store.

| Crayons Crayola                                                      | 24 count                        | 1 set        |
|----------------------------------------------------------------------|---------------------------------|--------------|
| Colored Pencils                                                      | 24 count ONLY                   | 1 set        |
| Markers Crayola Washa                                                | ble- thick 12 count ONLY        | 1 set        |
| Markers Crayola Washa                                                | ible- thin 12 count ONLY        | 1 set        |
| Dry erase markers- thir                                              | ı 4 pack                        | 1 set        |
| Dry erase markers- thic                                              | 1 set                           |              |
| Paint brushes                                                        | view picture                    | 1 set        |
| Paint pallet                                                         |                                 | 1            |
| Washable paints                                                      | 10 count                        | 1 set        |
| Pencils #2                                                           | 12 count                        | 1 set        |
| Pink big eraser                                                      |                                 | 1 pack       |
| Pencil Pouches with zip                                              | per (No boxes)                  | 3            |
| Scissors for kids, blunt t                                           | tip                             | 1            |
| Playdoh                                                              | 4 pack                          | 1 set        |
| Glue stick (Elmer's sma                                              | 3 sticks                        |              |
| Elmer's glue bottle- whi                                             | 1                               |              |
| Copy machine paper rea                                               | ams A4                          | 3 Reams      |
| Construction paper (Sh                                               | ape Cut outs) 9"X 12" 48 sheets | 1 pack       |
| Folders 2 pocket                                                     |                                 | 1 folder     |
| Primary Journal (half blank and half page with lines) view picture 1 |                                 |              |
| Lined dry erase board                                                | view picture                    | 1            |
| Dry erase board (witho                                               | ut lines) <b>view picture</b>   | 1            |
| Ziploc bag Quart size                                                |                                 | 1 box        |
| Clorox Wipes                                                         |                                 | 1            |
| Kleenex Tissue (pack of                                              | <sup>7</sup> 3)                 | 1            |
| Face Masks                                                           |                                 | 1 pack       |
| Small box of disp.spoon                                              | S                               | 1            |
| Small box of disp. Forks                                             |                                 | 1            |
| Hand Soap                                                            |                                 | 2 small btls |
|                                                                      |                                 |              |