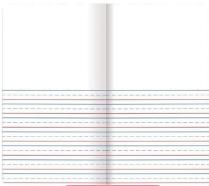

## Kindergarten Home Supply List 2023-2024

The dry erase boards could be found in the Dollar Store.

| Crayons Crayola                                                      | 24 count                        | 1 set        |
|----------------------------------------------------------------------|---------------------------------|--------------|
| Colored Pencils                                                      | 24 count ONLY                   | 1 set        |
| Markers Crayola Washa                                                | ble- thick 12 count ONLY        | 1 set        |
| Markers Crayola Washa                                                | ible- thin 12 count ONLY        | 1 set        |
| Dry erase markers- thir                                              | ı 4 pack                        | 1 set        |
| Dry erase markers- thic                                              | 1 set                           |              |
| Paint brushes                                                        | view picture                    | 1 set        |
| Paint pallet                                                         |                                 | 1            |
| Washable paints                                                      | 10 count                        | 1 set        |
| Pencils #2                                                           | 12 count                        | 1 set        |
| Pink big eraser                                                      |                                 | 1 pack       |
| Pencil Pouches with zip                                              | per (No boxes)                  | 3            |
| Scissors for kids, blunt t                                           | tip                             | 1            |
| Playdoh                                                              | 4 pack                          | 1 set        |
| Glue stick (Elmer's sma                                              | 3 sticks                        |              |
| Elmer's glue bottle- whi                                             | 1                               |              |
| Copy machine paper rea                                               | ams A4                          | 3 Reams      |
| Construction paper (Sh                                               | ape Cut outs) 9"X 12" 48 sheets | 1 pack       |
| Folders 2 pocket                                                     |                                 | 1 folder     |
| Primary Journal (half blank and half page with lines) view picture 1 |                                 |              |
| Lined dry erase board                                                | view picture                    | 1            |
| Dry erase board (witho                                               | ut lines) <b>view picture</b>   | 1            |
| Ziploc bag Quart size                                                |                                 | 1 box        |
| Clorox Wipes                                                         |                                 | 1            |
| Kleenex Tissue (pack of                                              | <sup>7</sup> 3)                 | 1            |
| Face Masks                                                           |                                 | 1 pack       |
| Small box of disp.spoon                                              | S                               | 1            |
| Small box of disp. Forks                                             |                                 | 1            |
| Hand Soap                                                            |                                 | 2 small btls |
|                                                                      |                                 |              |