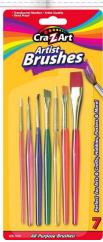

## Kindergarten Home Supply List 2023-2024

The dry erase boards could be found in the Dollar Store.

| Crayons Crayola                                                      | 24 count                        | 1 set        |
|----------------------------------------------------------------------|---------------------------------|--------------|
| Colored Pencils                                                      | 24 count ONLY                   | 1 set        |
| Markers Crayola Washa                                                | ble- thick 12 count ONLY        | 1 set        |
| Markers Crayola Washa                                                | ible- thin 12 count ONLY        | 1 set        |
| Dry erase markers- thir                                              | ı 4 pack                        | 1 set        |
| Dry erase markers- thic                                              | 1 set                           |              |
| Paint brushes                                                        | view picture                    | 1 set        |
| Paint pallet                                                         |                                 | 1            |
| Washable paints                                                      | 10 count                        | 1 set        |
| Pencils #2                                                           | 12 count                        | 1 set        |
| Pink big eraser                                                      |                                 | 1 pack       |
| Pencil Pouches with zip                                              | per (No boxes)                  | 3            |
| Scissors for kids, blunt t                                           | tip                             | 1            |
| Playdoh                                                              | 4 pack                          | 1 set        |
| Glue stick (Elmer's sma                                              | 3 sticks                        |              |
| Elmer's glue bottle- whi                                             | 1                               |              |
| Copy machine paper rea                                               | ams A4                          | 3 Reams      |
| Construction paper (Sh                                               | ape Cut outs) 9"X 12" 48 sheets | 1 pack       |
| Folders 2 pocket                                                     |                                 | 1 folder     |
| Primary Journal (half blank and half page with lines) view picture 1 |                                 |              |
| Lined dry erase board                                                | view picture                    | 1            |
| Dry erase board (witho                                               | ut lines) <b>view picture</b>   | 1            |
| Ziploc bag Quart size                                                |                                 | 1 box        |
| Clorox Wipes                                                         |                                 | 1            |
| Kleenex Tissue (pack of                                              | <sup>7</sup> 3)                 | 1            |
| Face Masks                                                           |                                 | 1 pack       |
| Small box of disp.spoon                                              | S                               | 1            |
| Small box of disp. Forks                                             |                                 | 1            |
| Hand Soap                                                            |                                 | 2 small btls |
|                                                                      |                                 |              |